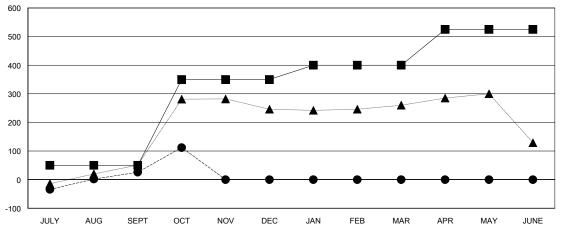

## GOALS AND ACTUAL MEMBERS CUMULATIVE

| - CURR  | ENT YEAR GOALS FOR NEW |
|---------|------------------------|
| MEMBERS |                        |

- CURRENT YEAR ACTUAL MEMBERS

- ▲ - LAST YEAR ACTUAL MEMBERS